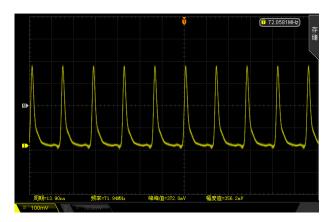

Email: sales@simtrum.cn

**Pulse Train** 

| Ordering Information/Model Number |        |                    |                              |           |       |             |  |
|-----------------------------------|--------|--------------------|------------------------------|-----------|-------|-------------|--|
| PSPL                              | WL(nm) | Pulse Duration(ps) | Power(mW)                    | Freq(MHz) | Fiber | Packaging   |  |
|                                   | 1560   | 1 /10 /50 /100     | 1/10/50/100 10/50/100 20/100 | 90/100    | SM    | B - Desktop |  |
|                                   | 1360   | 1/10/50/100        | 10/50/100                    | 80/100    | PM    | M - Module  |  |